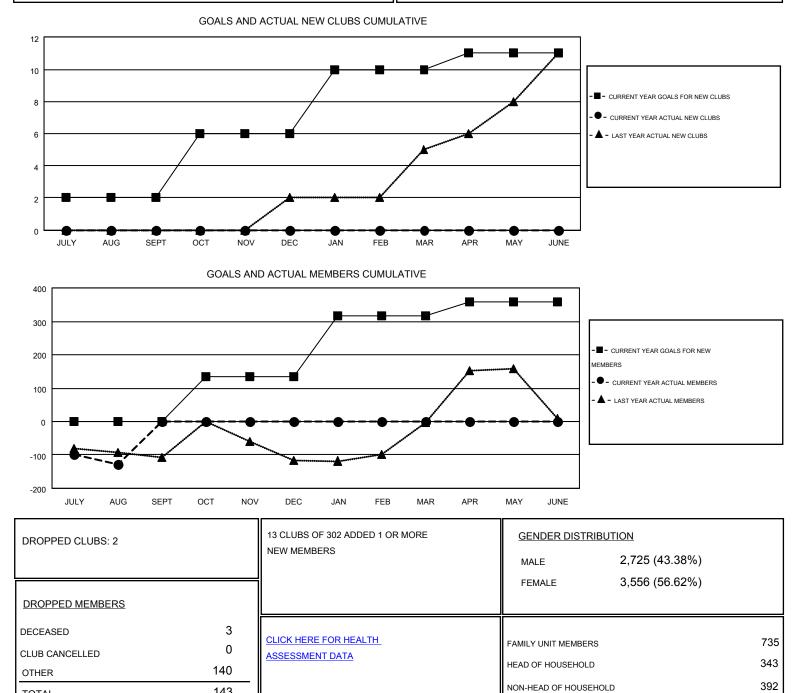

## TON SOETERS GMT

| Clubs                 |                  |           |                  |                  | Members               |                    |                                        |                    |                  |
|-----------------------|------------------|-----------|------------------|------------------|-----------------------|--------------------|----------------------------------------|--------------------|------------------|
| RESULTS FOR 2016-2017 |                  |           |                  |                  | RESULTS FOR 2016-2017 |                    |                                        |                    |                  |
| QUARTER               | NEW CLUB<br>GOAL | NEW CLUBS | DROPPED<br>CLUBS | NET<br>GAIN/LOSS | QUARTER               | NEW MEMBER<br>GOAL | CHARTER AND<br>NEW<br>MEMBERS<br>ADDED | DROPPED<br>MEMBERS | NET<br>GAIN/LOSS |
| JULY/AUG/SEPT         | 2                | 0         | 2                | -2               | JULY/AUG/SEPT         | 0                  | 15                                     | 143                | -128             |
| OCT/NOV/DEC           | 4                | 0         | 0                | 0                | OCT/NOV/DEC           | 134                | 0                                      | 0                  | 0                |
| JAN/FEB/MAR           | 4                | 0         | 0                | 0                | JAN/FEB/MAR           | 183                | 0                                      | 0                  | 0                |
| APR/MAY/JUNE          | 1                | 0         | 0                | 0                | APR/MAY/JUNE          | 42                 | 0                                      | 0                  | 0                |